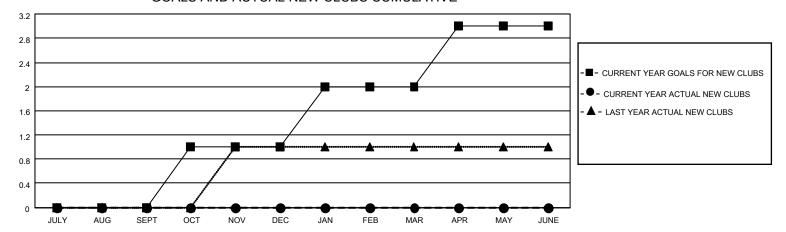

## GOALS AND ACTUAL NEW CLUBS CUMULATIVE

## MONTHLY MEMBERSHIP PROGRESS REPORT

LOCATION TEXAS District 2 X1 Results as of: 7/31/2021

| Clubs         |               |             |               | Members               |                        |                         |                                                    |  |
|---------------|---------------|-------------|---------------|-----------------------|------------------------|-------------------------|----------------------------------------------------|--|
|               | RESULTS FOR   | R 2021-2022 |               | RESULTS FOR 2021-2022 |                        |                         |                                                    |  |
| QUARTER       | NEW CLUB GOAL | NEW CLUBS   | DROPPED CLUBS | QUARTER MEME          | BER GROWTH NET<br>GOAL | MEMBER GROWTH<br>ACTUAL | DROPPED<br>MEMBERS ACTUAL<br>(including transfers) |  |
| JULY/AUG/SEPT | 0             | 0           | 0             | JULY/AUG/SEPT         | 70                     | 36                      | 15                                                 |  |
| OCT/NOV/DEC   | 1             | 0           | 0             | OCT/NOV/DEC           | 70                     | 0                       | 0                                                  |  |
| JAN/FEB/MAR   | 1             | 0           | 0             | JAN/FEB/MAR           | 70                     | 0                       | 0                                                  |  |
| APR/MAY/JUNE  | 1             | 0           | 0             | APR/MAY/JUNE          | 70                     | 0                       | 0                                                  |  |