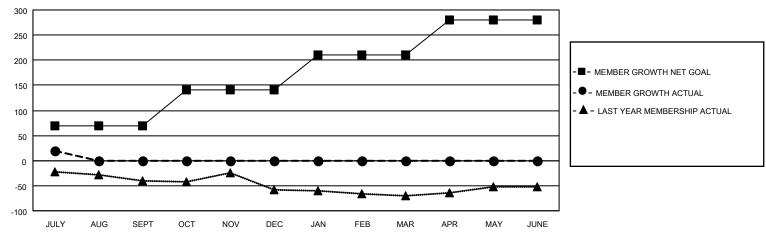

## GOALS AND ACTUAL MEMBERS CUMULATIVE

|                  |    | ú                             |                               |                |     |
|------------------|----|-------------------------------|-------------------------------|----------------|-----|
| DROPPED CLUBS: 0 |    | 9 CLUBS OF 58 ADDED 1 OR MORE | GENDER DISTRIBUTION           |                |     |
|                  |    | NEW MEMBERS                   | MALE                          | 1,103 (63.68%) |     |
|                  |    |                               | FEMALE                        | 629 (36.32%)   |     |
| DROPPED MEMBERS  |    |                               |                               |                |     |
| DECEASED         | 0  | CLICK HERE FOR CUMULATIVE     | TOTAL FAMILY UNIT MEMBERS     |                | 272 |
| CLUB CANCELLED   | 0  | MEMBERSHIP DATA               | FAMILY MEMBERS PAYING HALF 14 |                |     |
| OTHER            | 15 |                               |                               |                | 140 |
| TOTAL            | 15 | DOES .                        |                               |                |     |

## MONTHLY MEMBERSHIP PROGRESS REPORT

LOCATION TEXAS District 2 X1 Results as of: 7/31/2021

| Clubs         |               |             |               | Members               |                        |                         |                                                    |  |
|---------------|---------------|-------------|---------------|-----------------------|------------------------|-------------------------|----------------------------------------------------|--|
|               | RESULTS FOR   | R 2021-2022 |               | RESULTS FOR 2021-2022 |                        |                         |                                                    |  |
| QUARTER       | NEW CLUB GOAL | NEW CLUBS   | DROPPED CLUBS | QUARTER MEME          | BER GROWTH NET<br>GOAL | MEMBER GROWTH<br>ACTUAL | DROPPED<br>MEMBERS ACTUAL<br>(including transfers) |  |
| JULY/AUG/SEPT | 0             | 0           | 0             | JULY/AUG/SEPT         | 70                     | 36                      | 15                                                 |  |
| OCT/NOV/DEC   | 1             | 0           | 0             | OCT/NOV/DEC           | 70                     | 0                       | 0                                                  |  |
| JAN/FEB/MAR   | 1             | 0           | 0             | JAN/FEB/MAR           | 70                     | 0                       | 0                                                  |  |
| APR/MAY/JUNE  | 1             | 0           | 0             | APR/MAY/JUNE          | 70                     | 0                       | 0                                                  |  |